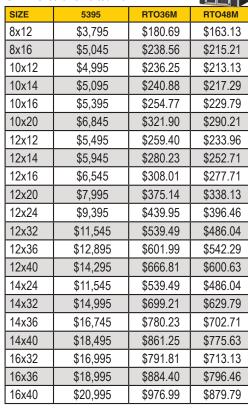

### UC - Urethane Cabin

| SIZE  | 5395     | RTO36M   | RTO48M   |
|-------|----------|----------|----------|
| 8x16  | \$4,995  | \$236.25 | \$213.13 |
| 10x16 | \$6,295  | \$296.44 | \$267.29 |
| 10x20 | \$7,695  | \$361.25 | \$325.63 |
| 10x24 | \$8,295  | \$435.32 | \$392.29 |
| 12x16 | \$6,895  | \$324.21 | \$292.29 |
| 12x20 | \$8,045  | \$377.45 | \$340.21 |
| 12x24 | \$8,995  | \$421.44 | \$379.79 |
| 12x32 | \$11,645 | \$544.12 | \$490.21 |
| 12x36 | \$12,845 | \$599.68 | \$540.21 |
| 12x40 | \$14,245 | \$664.49 | \$598.54 |
| 14x24 | \$11,345 | \$530.23 | \$477.71 |
| 14x32 | \$14,395 | \$671.44 | \$604.79 |
| 14x36 | \$16,045 | \$747.82 | \$673.54 |
| 14x40 | \$17,545 | \$817.27 | \$736.04 |
| 16x32 | \$16,195 | \$754.77 | \$679.79 |
| 16x36 | \$17,995 | \$838.10 | \$754.79 |
| 16x40 | \$19,745 | \$918.61 | \$827.25 |

# UCC - Urethane Center Cabin

| SIZE  | 5395     | RTO36M   | RTO48M   |
|-------|----------|----------|----------|
| 12x24 | \$9,695  | \$453.84 | \$408.96 |
| 12x32 | \$12,145 | \$567.27 | \$511.04 |
| 12x36 | \$13,595 | \$634.40 | \$571.46 |
| 12x40 | \$14,895 | \$694.58 | \$625.63 |
| 14x24 | \$11,945 | \$558.01 | \$502.71 |
| 14x32 | \$15,095 | \$703.84 | \$633.96 |
| 14x36 | \$16,645 | \$775.60 | \$698.54 |
| 14x40 | \$18,195 | \$847.36 | \$763.13 |
| 16x32 | \$16,895 | \$787.18 | \$708.96 |
| 16x36 | \$18,595 | \$865.88 | \$779.79 |
| 16x40 | \$20,395 | \$949.21 | \$854.79 |
|       |          |          |          |

#### **UPC** - Urethane Premier Cabi

| SIZE  | 5395     | RTO36M   | RTO48M   |
|-------|----------|----------|----------|
| 12x32 | \$12,595 | \$588.10 | \$529.79 |
| 12x36 | \$13,945 | \$650.60 | \$586.04 |
| 12x40 | \$15,245 | \$710.79 | \$640.21 |
| 14x32 | \$15,545 | \$724.68 | \$652.71 |
| 14x36 | \$17,045 | \$794.12 | \$715.21 |
| 14x40 | \$18,495 | \$861.25 | \$775.63 |
| 16x32 | \$17,195 | \$801.06 | \$721.46 |
| 16x36 | \$19,045 | \$886.71 | \$798.54 |
| 16x40 | \$20,845 | \$970.05 | \$873.54 |