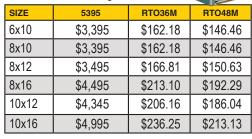

# **UPGS** - Premier Garden Shed

| 37 33 7 7 7 7 7 7 7 7 7 7 7 7 7 7 7 7 7 |         |          |          |
|-----------------------------------------|---------|----------|----------|
| SIZE                                    | 5395    | RTO36M   | RTO48M   |
| 6x10                                    | \$3,395 | \$162.18 | \$146.46 |
| 8x10                                    | \$3,395 | \$162.18 | \$146.46 |
| 8x12                                    | \$3,495 | \$166.81 | \$150.63 |
| 8x16                                    | \$4,495 | \$213.10 | \$192.29 |
| 10x12                                   | \$4,345 | \$206.16 | \$186.04 |
| 10x16                                   | \$4,995 | \$236.25 | \$213.13 |