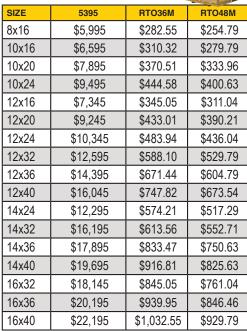

### **UUTX** - Urethane Utility

| OUTX - Orethane Othing |          |          |          |
|------------------------|----------|----------|----------|
| SIZE                   | 5395     | RTO36M   | RTO48M   |
| 8x12                   | \$3,495  | \$166.81 | \$150.63 |
| 8x16                   | \$4,495  | \$213.10 | \$192.29 |
| 10x12                  | \$4,345  | \$206.16 | \$186.04 |
| 10x16                  | \$4,995  | \$236.25 | \$213.13 |
| 10x20                  | \$6,145  | \$289.49 | \$261.04 |
| 12x12                  | \$4,995  | \$236.25 | \$213.13 |
| 12x16                  | \$6,145  | \$289.49 | \$261.04 |
| 12x20                  | \$7,145  | \$335.79 | \$302.71 |
| 12x24                  | \$8,195  | \$384.40 | \$346.46 |
| 12x32                  | \$10,745 | \$502.45 | \$452.71 |
| 12x36                  | \$12,095 | \$564.95 | \$508.96 |
| 12x40                  | \$13,395 | \$625.14 | \$563.13 |
| 14x24                  | \$10,495 | \$490.88 | \$442.29 |
| 14x32                  | \$13,645 | \$636.71 | \$573.54 |
| 14x36                  | \$15,145 | \$706.16 | \$636.04 |
| 14x40                  | \$16,695 | \$777.92 | \$700.63 |
| 16x32                  | \$15,395 | \$717.73 | \$646.46 |
| 16x36                  | \$17,095 | \$796.44 | \$717.29 |
| 16x40                  | \$18,895 | \$879.77 | \$792.29 |