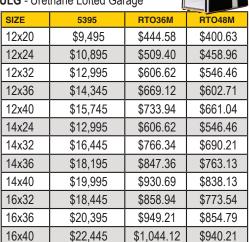

| 5395     | RTO36M     | RTO48M   |
|-------|----------|------------|----------|
| 12x32 | \$13,795 | \$643.66   | \$579.79 |
| 12x36 | \$15,695 | \$731.62   | \$658.96 |
| 12x40 | \$17,195 | \$801.06   | \$721.46 |
| 14x32 | \$17,295 | \$805.69   | \$725.63 |
| 14x36 | \$19,045 | \$886.71   | \$798.54 |
| 14x40 | \$20,845 | \$970.05   | \$873.54 |
| 16x32 | \$19,345 | \$900.60   | \$811.04 |
| 16x36 | \$21,395 | \$995.51   | \$896.46 |
| 16x40 | \$23,395 | \$1,088.10 | \$979.79 |

# **UCLBC** - Urethane Center



12x40 14x24 \$13,095 \$611.25 \$550.63 14x32 \$16,195 \$777.92 \$700.63 14x36 \$18,545 \$863.56 \$777.71 14x40 \$20,345 \$946.90 \$852.71 16x32 \$18,845 \$877.45 \$790.21 16x36 \$20,895 \$972.36 \$875.63 16x40 \$961.04 \$22,945 \$1,067.27

### **ULG** - Urethane Lofted Garage



#### **ULBC** - Urethane Lofted Barn Cabin



### USLBC - Urethane Side Lofted Barn Cabin



(pictured in metal)

#### **ULB** - Urethane Lofted Barn

5395



#### USLB - Urethane Side Lofted Barn





### **UUTX** - Urethane Utility

| OUTX - Orethane Othing |          |          |          |
|------------------------|----------|----------|----------|
| SIZE                   | 5395     | RTO36M   | RTO48M   |
| 8x12                   | \$3,495  | \$166.81 | \$150.63 |
| 8x16                   | \$4,495  | \$213.10 | \$192.29 |
| 10x12                  | \$4,345  | \$206.16 | \$186.04 |
| 10x16                  | \$4,995  | \$236.25 | \$213.13 |
| 10x20                  | \$6,145  | \$289.49 | \$261.04 |
| 12x12                  | \$4,995  | \$236.25 | \$213.13 |
| 12x16