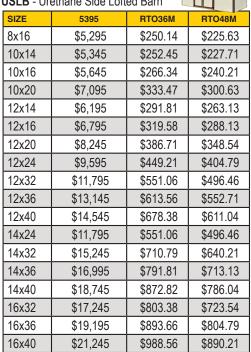

06   | \$721.46 |
| 14x32 | \$17,295 | \$805.69   | \$725.63 |
| 14x36 | \$19,045 | \$886.71   | \$798.54 |
| 14x40 | \$20,845 | \$970.05   | \$873.54 |
| 16x32 | \$19,345 | \$900.60   | \$811.04 |
| 16x36 | \$21,395 | \$995.51   | \$896.46 |
| 16x40 | \$23,395 | \$1,088.10 | \$979.79 |

# **UCLBC** - Urethane Center



12x40 14x24 \$13,095 \$611.25 \$550.63 14x32 \$16,195 \$777.92 \$700.63 14x36 \$18,545 \$863.56 \$777.71 14x40 \$20,345 \$946.90 \$852.71 16x32 \$18,845 \$877.45 \$790.21 16x36 \$20,895 \$972.36 \$875.63 16x40 \$961.04 \$22,945 \$1,067.27

### **ULG** - Urethane Lofted Garage



#### **ULBC** - Urethane Lofted Barn Cabin



### USLBC - Urethane Side Lofted Barn Cabin



(pictured in metal)

#### **ULB** - Urethane Lofted Barn

5395



#### USLB - Urethane Side Lofted Barn





### **UUTX** - Urethane Utility

| OUTX - Orethane Othing |          |          |          |
|------------------------|----------|----------|----------|
| SIZE                   | 5395     | RTO36M   | RTO48M   |
| 8x12                   | \$3,495  | \$166.81 | \$150.63 |
| 8x16                   | \$4,495  | \$213.10 | \$192.29 |
| 10x12                  | \$4,345  | \$206.16 | \$186.04 |
| 10x16                  | \$4,995  | \$236.25 | \$213.13 |
| 10x20                  | \$6,145  | \$289.49 | \$261.04 |
| 12x12                  | \$4,995  | \$236.25 | \$213.13 |
| 12x16                  | \$6,145  | \$289.49 | \$261.04 |
| 12x20                  | \$7,145  | \$335.79 | \$302.71 |
| 12x24                  | \$8,195  | \$384.40 | \$346.46 |
| 12x32                  | \$10,745 | \$502