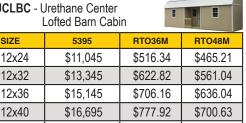

# **UCLBC** - Urethane Center

12x40 14x24 \$13,095 \$611.25 \$550.63 14x32 \$16,195 \$777.92 \$700.63 14x36 \$18,545 \$863.56 \$777.71 14x40 \$20,345 \$946.90 \$852.71 16x32 \$18,845 \$877.45 \$790.21 16x36 \$20,895 \$972.36 \$875.63 16x40 \$961.04 \$22,945 \$1,067.27