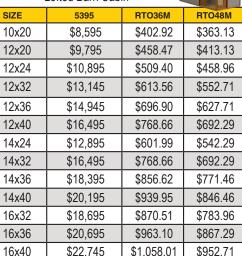

### **ULG** - Urethane Lofted Garage

#### **ULBC** - Urethane Lofted Barn Cabin